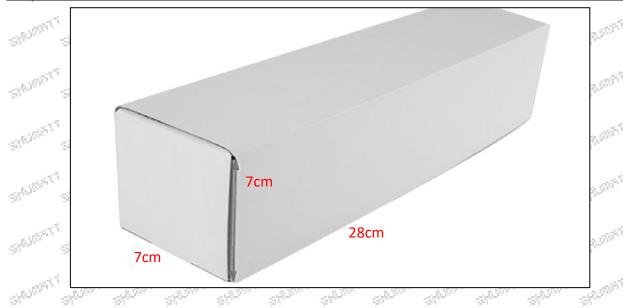

## Shenzhen Shumatt Technology Co., Ltd

Vehicle Configuration Information: CUMMINS / DODGE/ RAM SHIEDINI. 

1.5.0445120188 Injector's Specifications and Dimensions Injector Size:  $21.5 \text{cm}^* 4 \text{ cm} = 344 \text{cm}^3 \text{ (L*W*H=V)}$ 

Injector Net Weight: 0.55kg

Gross Weight: 0.6kg

Injector Quality: China Made Brand New **Package Size:** 28cm\*7 cm \*7 cm = 1372 cm<sup>3</sup> Injector Type: Diesel Common Rail Injector

MOO: 4 Pieces

#### (2) Injector Box Size

Mob/WhatsApp: +86 13410541523 Tel: +8675523215133 Email: ruby@shumatt.com Website: www.shumatt.com

| No. | Name         | Injector Package Size (cm) |     |     |      |      |  |  |
|-----|--------------|----------------------------|-----|-----|------|------|--|--|
| J 1 | Injector Box |                            | 28* | 7*7 | 2000 | 2000 |  |  |