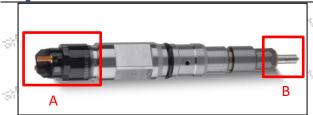

#### 2.1.0445120188 Injector's Part Number Location

1) E.g.: The injector part number see as follows

Mob/WhatsApp: +86 13410541523 Tel: +8675523215133

Email: ruby@shumatt.com Website: www.shumatt.com

| No.                                    | Name                                       |
|----------------------------------------|--------------------------------------------|
| ************************************** | brand, logo, part number,<br>series number |
| B                                      | nozzle part number                         |