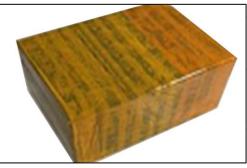

#### **3.7.0445120188 Injector's Packing**

**Domestic express packaging:** Usually wrapped in waterproof scotch tape, such as picture No.2.

International express packaging: Wrapped with waterproof yellow tape After wrapping the black protective film, such as picture No. 3.

Mob/WhatsApp: +86 13410541523 Tel: +8675523215133

Email: ruby@shumatt.com Website: www.shumatt.com

Pic No. 2

Domestic express packaging:

Wrapped with Transparent tape

Pic No. 3

International express packaging:

Wrapped with yellow tape after wrapping black protective film

Pic No. 4

**Pallet Shipping:** Use pallet that meet export requirements, and use white wrapping protective film to wrap and bind with cable ties