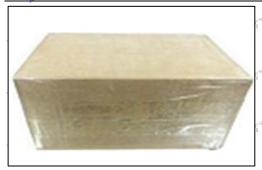

#### **3.7.0445120188 Injector's Packing**

**Domestic express packaging:** Usually wrapped in waterproof scotch tape, such as picture No.2.

International express packaging: Wrapped with waterproof yellow tape After wrapping the black protective film, such as picture No. 3.

Mob/WhatsApp: +86 13410541523 Tel: +8675523215133

Email: ruby@shumatt.com Website: www.shumatt.com

Pic No. 2

Domestic express packaging:

Wrapped with Transparent tape

Pic No. 3

International express packaging: